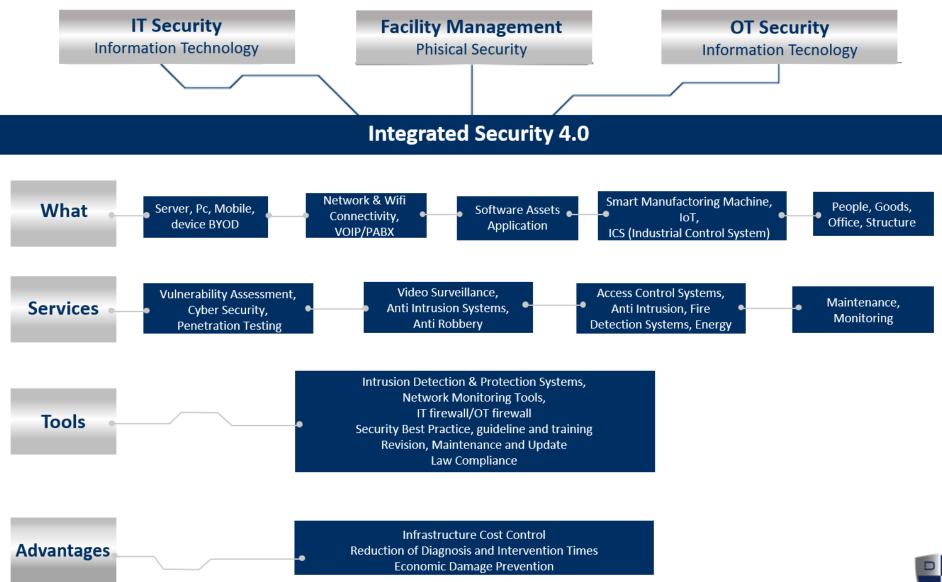

# | ABOUT US |



Digital Facility has been involved in system integration and facility management for over 15 years.

It designs, creates and implements integrated solutions in line with industry 4.0. It joins customer's business model, updating the organizational and processes model through a consultancy partnership.

Today system integration and facility management allow to obtain a global security, an integrated vision of needs and services, to guarantee greater control, timely programming and total prevention.



### | INTEGRATED SECURITY 4.0 |



## | SERVICES|

Four areas of expertise in which Digital Facility has developed its integration services



### | SYSTEM INTEGRATION |

Digital Facility's area specialized in **ICT** represents today the only interlocutor on the market able to realize plans and to supply complete answers in every ICT area in order to reduce the complexity creating efficiency, control, flexibility and cost optimization.



CLOUD COMPUTING
CONNECTIVITY AND PHONE
DATA SECURITY | NETWORKS | CLOUD
INFRASTRUCTURE
NETWORK PROJECTS
CLOUD TELEPHONE EXCHANGES
FARM SERVICES
VIRTUAL DATA CENTER
DESIGN, CONSULTING AND ASSESSMENT

#### | FACILITY MANAGEMENT|

Digital Facility's area that deals with Facility Management is **highly specialized in civil and industrial plants design, installation, certification and mainte